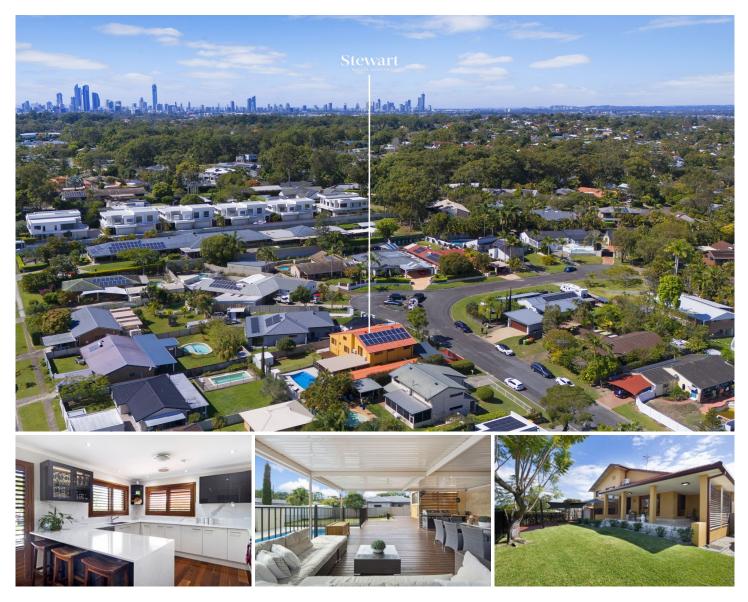

## 17 Lowanna Drive Ashmore QLD

Discover the perfect family haven at 17 Lowanna Drive, Ashmore. This immaculately presented, 5-bedroom, 2 1/2 bathroom home offers ample space and modern features, ensuring a luxurious and comfortable lifestyle for the entire family.

The home boasts multiple living areas, hardwood timber flooring and soaring raked ceilings. The open plan kitchen is equipped with 20mm stone waterfall edge benchtops, 2pak soft close cabinetry, as new stainless-steel appliances and ample storage making it the ideal space for family gatherings and entertaining guests.

## 5 🛤 2 🚔 5 🚘

| Туре                 | :   |
|----------------------|-----|
| <b>Building Size</b> | ::  |
| Land Size            | : 1 |
| View                 | :   |

- House 298 sqm
- 739 sqm

https://www.stewartestateagents.com.au /sale/qld/gold-coast/ashmore/residential/ house/8119765