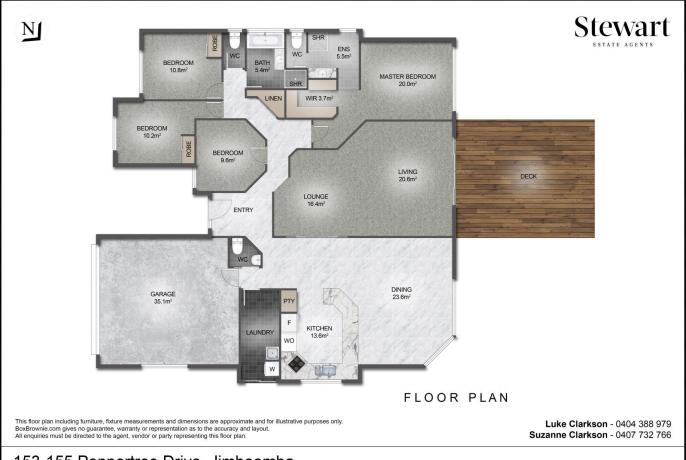

## 153-155 Peppertree Drive Jimboomba QLD

Welcome to 153-155 Peppertree Drive, Jimboomba. This four-bedroom, two bathroom residence is located in the ever sought after "Jimboomba Woods Estate" and offers the perfect blend of space, comfort and tranquility.

Enjoy the luxury of multiple open-plan living areas, perfect for family gatherings and relaxation, all of which open out onto the huge covered entertaining area overlooking the new sparkling pool and serene bushland surrounds.

The master bedroom enjoys direct access to the outdoor entertaining area together with a large walk in wardrobe, modern ensuite and separate toilet.

Additional features include:

For full version visit the website