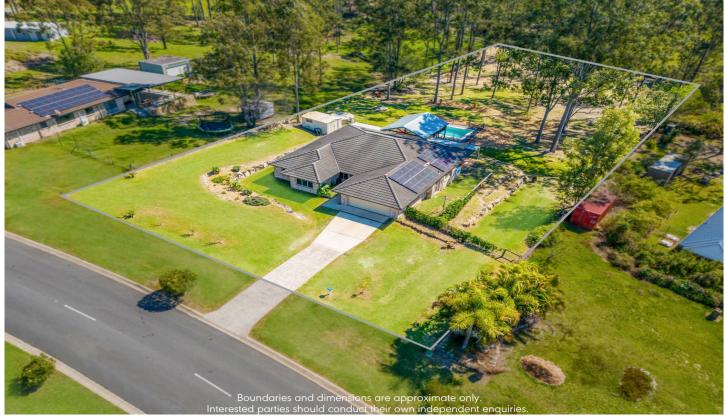

## 153-155 Peppertree Drive Jimboomba QLD

Welcome to 153-155 Peppertree Drive, Jimboomba. This four-bedroom, two bathroom residence is located in the ever sought after "Jimboomba Woods Estate" and offers the perfect blend of space, comfort and tranquility.

Enjoy the luxury of multiple open-plan living areas, perfect for family gatherings and relaxation, all of which open out onto the huge covered entertaining area overlooking the new sparkling pool and serene bushland surrounds.

## 4 🕒 2 🔓 4 🕿

Type : House

**Price** : Offers over \$1,000,000

**Building Size**: 225 sqm **Land Size**: 4772 sqm

**View**: https://www.stewartestateagents.com.au

/sale/qld/west-brisbane/jimboomba/resid

ential/house/8112775